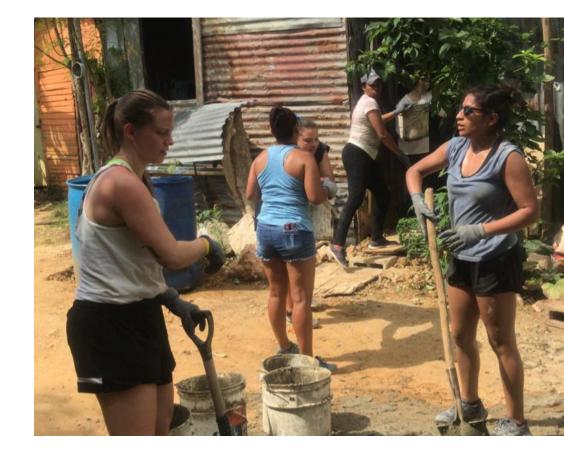

## Community Development: Rise

RISE is an interdisciplinary servicelearning experience for RUSH students. CE has been partnering with RISE to work on community service projects.

This year, RISE worked local cement workers, masons and community volunteers to replace the dirt floors of five family homes with cement.