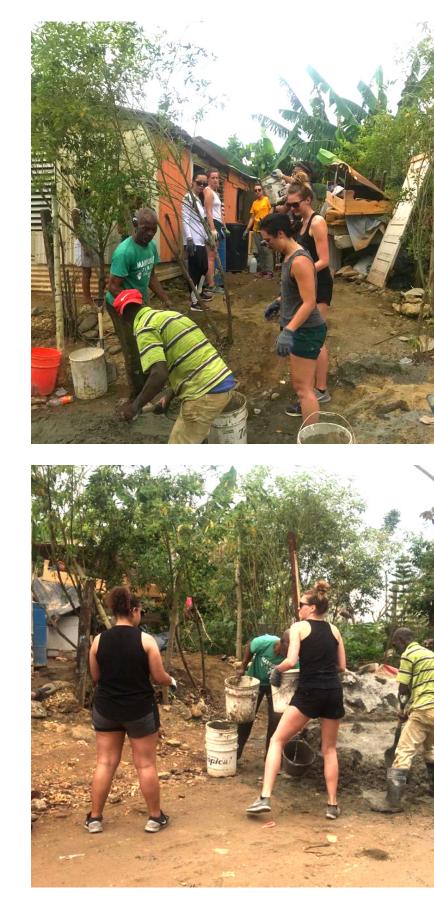

## Community Development: Rise

RISE is an interdisciplinary servicelearning experience for RUSH students. CE has been partnering with RISE to work on community service projects.

This year, RISE worked local cement workers, masons and community volunteers to replace the dirt floors of five family homes with cement.

Rosa, a single mother of four children. Her husband disappeared trying to immigrate.

Nolia, a widow, currently lives alone with a granddaughter.

Juan, a widower, has lived in his home without access to an adequate floor for four years. He volunteers with the medical teams in Villa Verde

#### Luis, elderly, hypertensive, lives alone.

Upa, one of the volunteers in Villa Verde, whose house had recently burned down.