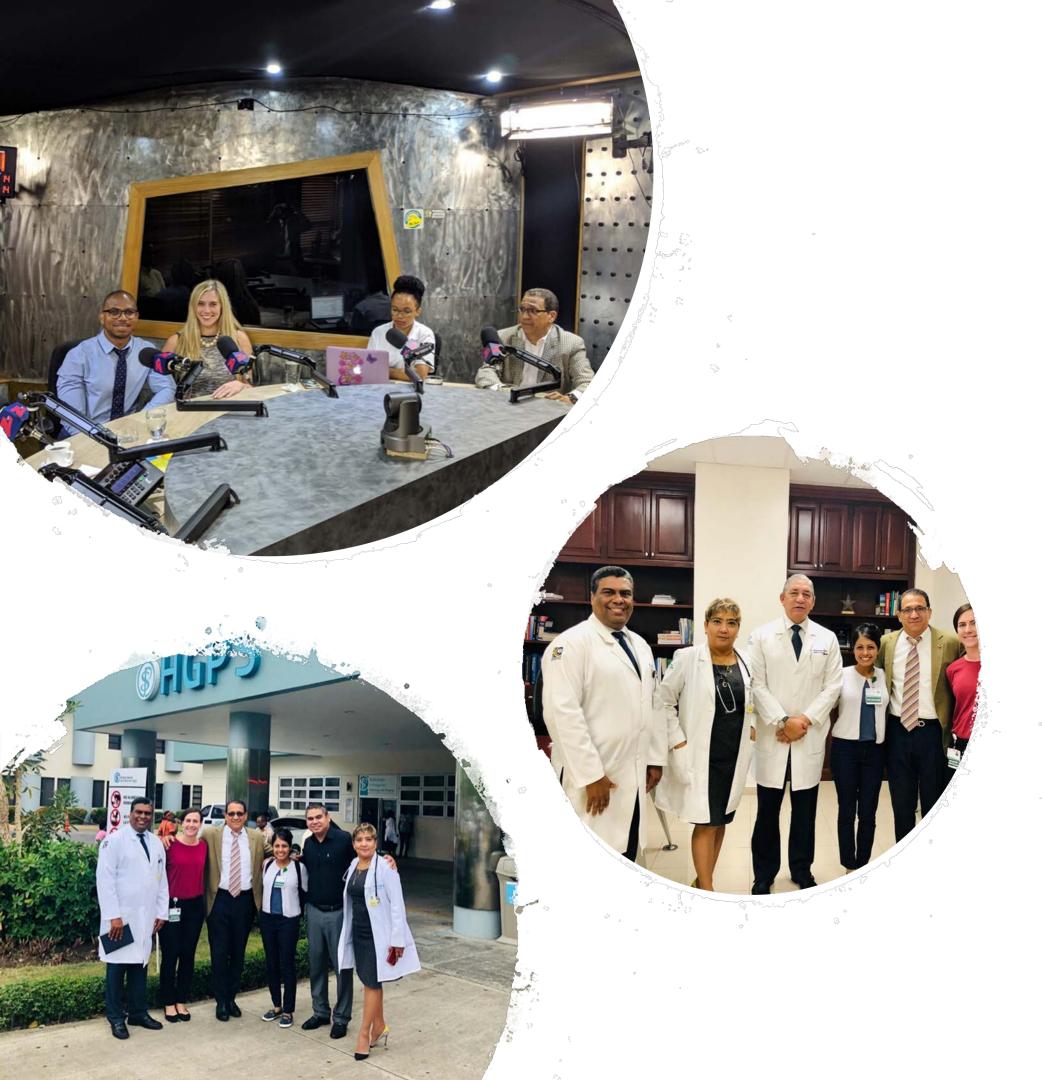

# Education & Leadership

- Critical Care Management of Neuromuscular Disease Conference
- Toxicology Conference at la Plaza de la Salud Hospital • 63 residents attended

- La Receta Médica podcast Feltrex webinar "Flattening the curve of covid-19 based on Rush medical center experience"
- International Congress by Dominican Society of Emergency Medicine in Punta Cana
- HGPS

- CE partnered with the Feltrex Foundation to provide continuing medical education (CME) conferences for medical professionals in the Dominican Republic:
  - 47 residents attended

CE was invited to speak on global health needs before and during the COVID-19 crisis:

• Emergency Simulation and workshop at Unibe and