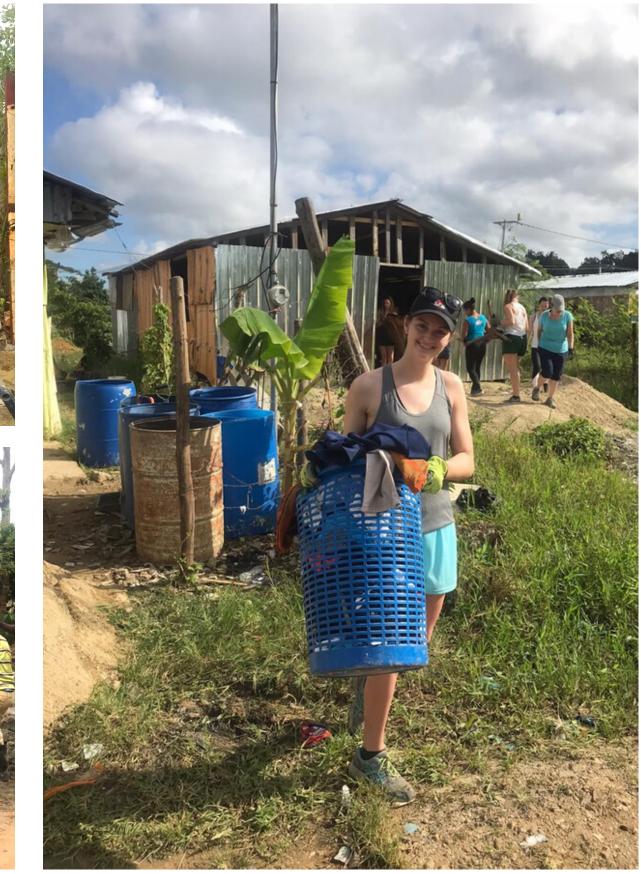

## Community Development: Rise

RISE is an interdisciplinary servicelearning experience for RUSH students. CE has been partnering with RISE to work on community service projects.

This year, RISE worked local cement workers, masons and community volunteers to replace the dirt floors of five family homes with cement.

Rosa, a single mother of four children. Her husband disappeared trying to immigrate.

Nolia, a widow, currently lives alone with a granddaughter.

Juan, a widower, has lived in his home without access to an adequate floor for four years. He volunteers with the medical teams in Villa Verde

#### Luis, elderly, hypertensive, lives alone.

Upa, one of the volunteers in Villa Verde, whose house had recently burned down.