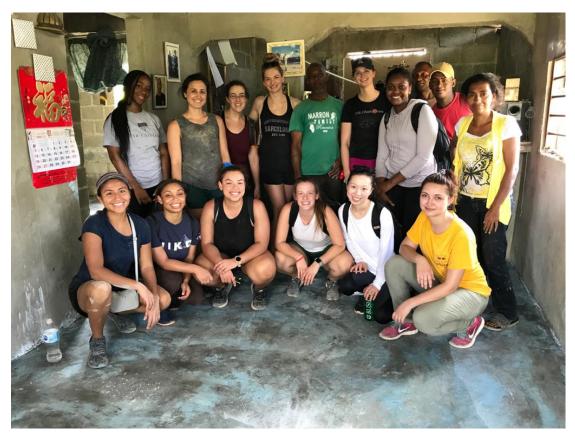

## Community Development: Rise

RISE is an interdisciplinary servicelearning experience for RUSH students. CE has been partnering with RISE to work on community service projects.

This year, RISE worked local cement workers, masons and community volunteers to replace the dirt floors of five family homes with cement.