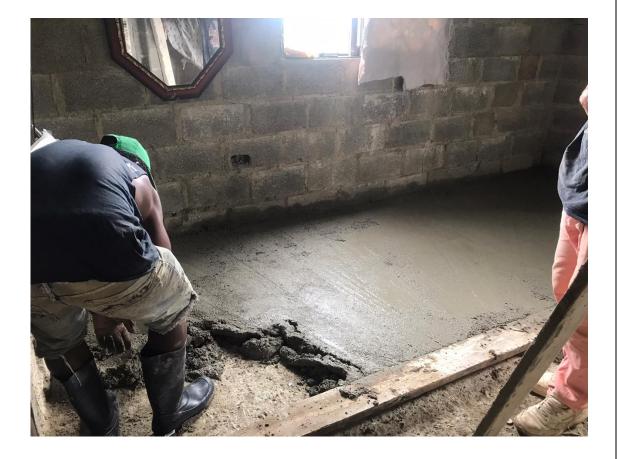

## Community Development: Rise

RISE is an interdisciplinary servicelearning experience for RUSH students. CE has been partnering with RISE to work on community service projects.

This year, RISE worked local cement workers, masons and community volunteers to replace the dirt floors of five family homes with cement.